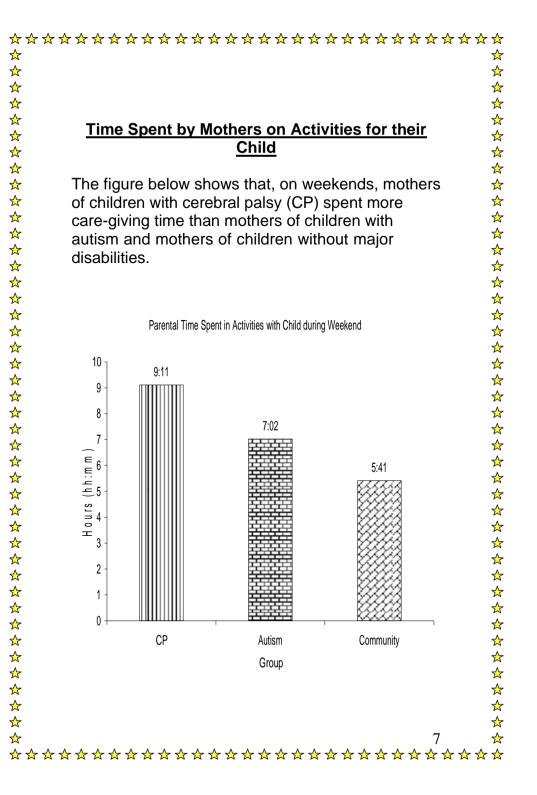

☆

☆

☆ ☆ ☆ ☆

☆ ☆

☆

☆

☆

☆

## ☆ Time Spent by Mothers on Non-Physical $\frac{1}{\sqrt{2}}$ **Childcare Activities** $\overset{\frown}{\phantom{a}}$ ☆ ☆ Non-Physical Childcare: Helping child to do things or showing them how, helping with homework, directions about household chores, and settling disputes The figure below shows that, mothers of children ☆ with autism spent more time on non-physical ☆ ☆ childcare than mothers of children with cerebral palsy (CP) and mothers of children without these disabilities. Furthermore, mothers of children without disabilities spent more time on non-physical childcare than mothers of children with cerebral palsy. $\stackrel{\land}{\land} \stackrel{\land}{\land} \stackrel{\land}{\:} \stackrel{\:}{\:} \stackrel{\;}{\:} \stackrel{\;}{\;} \stackrel{\;}$ Time Spent on Non-Physical Childcare Activities 2 ☆ Hours (hh:mm) 1 ☆ ☆ ☆ 0.20 ☆ 0:34 0:28 $\mathbf{k}$ ☆ ☆ ☆ Λ CP Autism Community Group ☆ ☆ ☆ ☆ 9 $\checkmark$