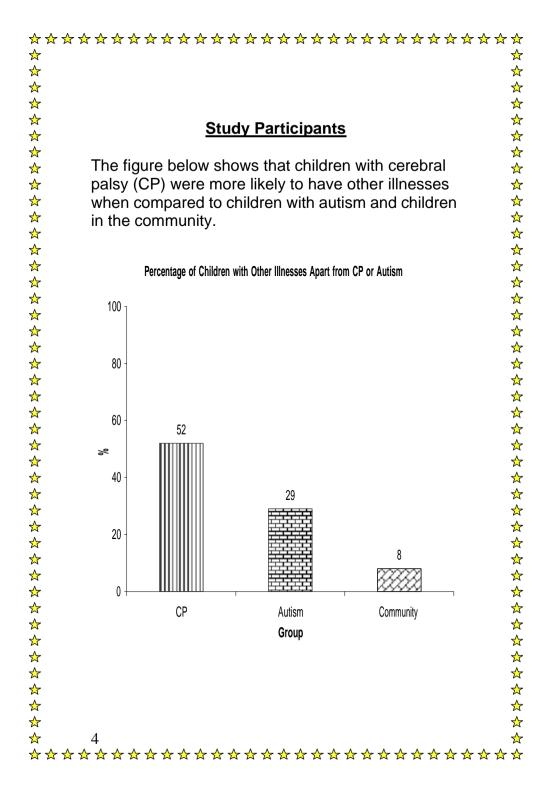

## $\frac{1}{2}$ ☆ ☆ **Study Participants** Table 1. Age of Children in Study CP Autism Community 10.3 9.7 9.1 Average Age (vears) The figure below illustrates that there was a greater percentage of males in both the autism and cerebral palsy (CP) groups when compared to the community group. This difference is a function of autism and cerebral palsy being diagnosed in boys