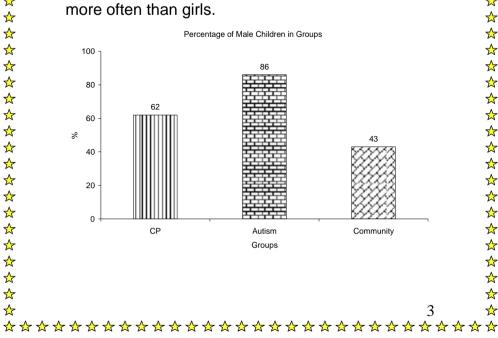

## $\frac{1}{2}$ ☆ ☆ **Study Participants** Table 1. Age of Children in Study CP Autism Community 10.3 9.7 9.1 Average Age (vears) The figure below illustrates that there was a greater percentage of males in both the autism and cerebral palsy (CP) groups when compared to the community group. This difference is a function of autism and cerebral palsy being diagnosed in boys