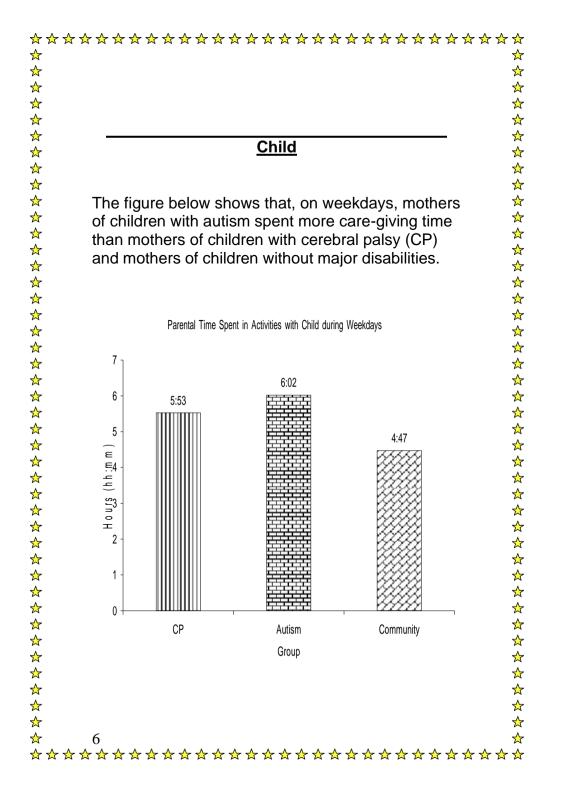

## ☆ Time Spent by Mothers on Non-Physical $\frac{1}{\sqrt{2}}$ **Childcare Activities** $\overset{\frown}{\phantom{a}}$ ☆ ☆ Non-Physical Childcare: Helping child to do things or showing them how, helping with homework, directions about household chores, and settling disputes The figure below shows that, mothers of children ☆ with autism spent more time on non-physical ☆ ☆ childcare than mothers of children with cerebral palsy (CP) and mothers of children without these disabilities. Furthermore, mothers of children without disabilities spent more time on non-physical childcare than mothers of children with cerebral palsy. $\stackrel{\land}{\land} \stackrel{\land}{\land} \stackrel{\land}{\:} \stackrel{\:}{\:} \stackrel{\;}{\:} \stackrel{\;}{\;} \stackrel{\;}$ Time Spent on Non-Physical Childcare Activities 2 ☆ Hours (hh:mm) 1 ☆ ☆ ☆ 0.20 ☆ 0:34 0:28 $\mathbf{k}$ ☆ ☆ ☆ Λ CP Autism Community Group ☆ ☆ ☆ ☆ 9 $\checkmark$